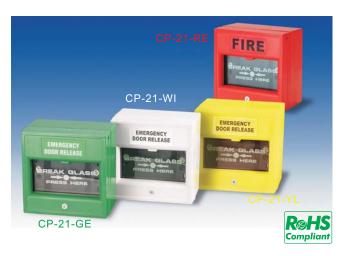

# Break Glass call point (Break Glass Unit)

#### Statement

The CP-21 series call point, with double pole change over contacts from N/C to N/O. The main function is to override the electrical locking/release devices in case of emergency. With Key to replace glass or reset unit.